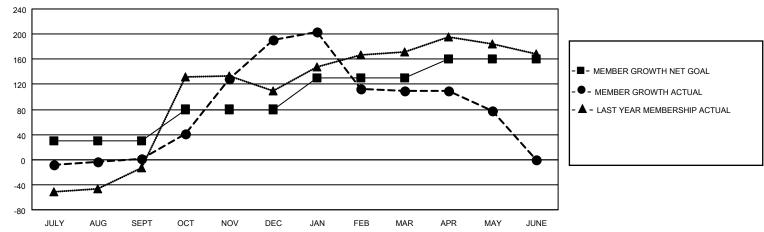

### District 404 A2

| Clubs         |               |             |               | Members               |                        |                         |                                                    |  |
|---------------|---------------|-------------|---------------|-----------------------|------------------------|-------------------------|----------------------------------------------------|--|
|               | RESULTS FOR   | R 2020-2021 |               | RESULTS FOR 2020-2021 |                        |                         |                                                    |  |
| QUARTER       | NEW CLUB GOAL | NEW CLUBS   | DROPPED CLUBS | QUARTER MEME          | BER GROWTH NET<br>GOAL | MEMBER GROWTH<br>ACTUAL | DROPPED<br>MEMBERS ACTUAL<br>(including transfers) |  |
| JULY/AUG/SEPT | 1             | 0           | 0             | JULY/AUG/SEPT         | 30                     | 55                      | 50                                                 |  |
| OCT/NOV/DEC   | 2             | 6           | 0             | OCT/NOV/DEC           | 50                     | 334                     | 143                                                |  |
| JAN/FEB/MAR   | 1             | 0           | 6             | JAN/FEB/MAR           | 50                     | 60                      | 124                                                |  |
| APR/MAY/JUNE  | 1             | 0           | 0             | APR/MAY/JUNE          | 30                     | 24                      | 49                                                 |  |

# GOALS AND ACTUAL MEMBERS CUMULATIVE

| DROPPED CLUBS: 6            |     | 43 CLUBS OF 67 ADDED 1 OR MORE<br>NEW MEMBERS | GENDER DISTRIBUTION  MALE 835 (53.22%) |              |     |
|-----------------------------|-----|-----------------------------------------------|----------------------------------------|--------------|-----|
| DROPPED MEMBERS             |     |                                               | FEMALE                                 | 734 (46.78%) |     |
| DECEASED                    | 5   | CLICK HERE FOR CUMULATIVE                     | TOTAL FAMILY UNIT MEMBERS              |              | 266 |
| CLUB CANCELLED 96 OTHER 264 |     | MEMBERSHIP DATA                               | FAMILY MEMBERS PAYING HALF             |              | 101 |
|                             |     |                                               |                                        |              | 164 |
| TOTAL                       | 365 |                                               | 5626                                   |              |     |