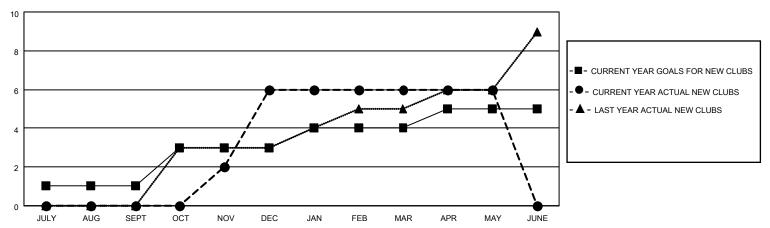

### District 404 A2

| Clubs         |               |             |               | Members               |                        |                         |                                                    |  |
|---------------|---------------|-------------|---------------|-----------------------|------------------------|-------------------------|----------------------------------------------------|--|
|               | RESULTS FOR   | R 2020-2021 |               | RESULTS FOR 2020-2021 |                        |                         |                                                    |  |
| QUARTER       | NEW CLUB GOAL | NEW CLUBS   | DROPPED CLUBS | QUARTER MEME          | BER GROWTH NET<br>GOAL | MEMBER GROWTH<br>ACTUAL | DROPPED<br>MEMBERS ACTUAL<br>(including transfers) |  |
| JULY/AUG/SEPT | 1             | 0           | 0             | JULY/AUG/SEPT         | 30                     | 55                      | 50                                                 |  |
| OCT/NOV/DEC   | 2             | 6           | 0             | OCT/NOV/DEC           | 50                     | 334                     | 143                                                |  |
| JAN/FEB/MAR   | 1             | 0           | 6             | JAN/FEB/MAR           | 50                     | 60                      | 124                                                |  |
| APR/MAY/JUNE  | 1             | 0           | 0             | APR/MAY/JUNE          | 30                     | 24                      | 49                                                 |  |

#### GOALS AND ACTUAL NEW CLUBS CUMULATIVE